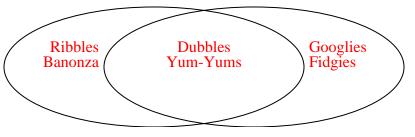

## Solve each problem.

1) The table below shows the attributes of several types of candy. Use the chart to fill in the Venn Diagram.

|         | Yum-Yums | Fidgies | Banonza   | Ribbles   | Googlies | Dubbles |
|---------|----------|---------|-----------|-----------|----------|---------|
| Package | Box      | Bag     | Box       | Box       | Bag      | Box     |
| Flavor  | Sugar    | Sugar   | Chocolate | Chocolate | Sugar    | Sugar   |

Box Package

Sugar

2) The table below shows the description of several super heroes. Use the chart to fill in the Venn Diagram.

|            | Moon Shadow | Blitz Fire | Sunspot | Karma  | Protector | Citadel |
|------------|-------------|------------|---------|--------|-----------|---------|
| Wears Mask | Yes         | Yes        | No      | Yes    | No        | Yes     |
| Gender     | Male        | Female     | Male    | Female | Male      | Female  |
| V          | Vears Mask  |            | Male    |        |           |         |
|            |             |            |         |        |           |         |