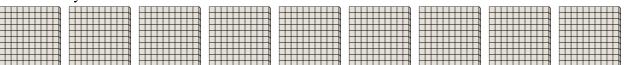

## Use the groups to answer each question.

a. How many groups of 100 are there?b. How many small blocks are there total?

2) a. How many groups of 100 are there? b.How many small blocks are there total?

a. How many groups of 100 are there?b.How many small blocks are there total?

a. How many groups of 100 are there?b. How many small blocks are there total?

5) a. How many groups of 100 are there?

b.How many small blocks are there total?

**6)** a. How many groups of 100 are there?

b. How many small blocks are there total?

7) a. How many groups of 100 are there?

b. How many small blocks are there total?

**Answers** 

2 200

**800** 

**600**