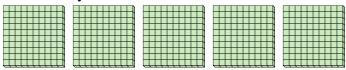

## Use the groups to answer each question.

a. How many groups of 100 are there?b. How many small blocks are there total?

2) a. How many groups of 100 are there?

a. How many groups of 100 are there?b. How many small blocks are there total?

4) a. How many groups of 100 are there?

b. How many small blocks are there total?

5) a. How many groups of 100 are there?

b. How many small blocks are there total?

**6)** a. How many groups of 100 are there?

b. How many small blocks are there total?

7) a. How many groups of 100 are there?

b. How many small blocks are there total?

**Answers** 