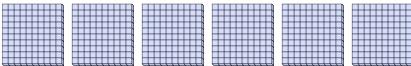

a. How many groups of 100 are there?b. How many small blocks are there total?

5) a. How many groups of 100 are there?

b.How many small blocks are there total?

**6)** a. How many groups of 100 are there?

b. How many small blocks are there total?