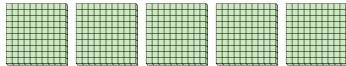

## Use the groups to answer each question.

a. How many groups of 100 are there?b. How many small blocks are there total?

2) a. How many groups of 100 are there? b.How many small blocks are there total?

a. How many groups of 100 are there?b.How many small blocks are there total?

a. How many groups of 100 are there?b. How many small blocks are there total?

5) a. How many groups of 100 are there?

b.How many small blocks are there total?

**6)** a. How many groups of 100 are there?

b. How many small blocks are there total?

7) a. How many groups of 100 are there?

b. How many small blocks are there total?

**Answers** 

2 200

**800** 

**600**