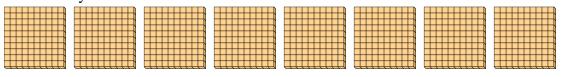

## Use the groups to answer each question.

a. How many groups of 100 are there?b. How many small blocks are there total?

2) a. How many groups of 100 are there?

a. How many groups of 100 are there?b. How many small blocks are there total?

4) a. How many groups of 100 are there?

b. How many small blocks are there total?

5) a. How many groups of 100 are there?

b. How many small blocks are there total?

**6)** a. How many groups of 100 are there?

b. How many small blocks are there total?

7) a. How many groups of 100 are there?

b. How many small blocks are there total?

**Answers** 