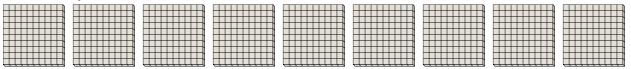

## Use the groups to answer each question.

a. How many groups of 100 are there?b. How many small blocks are there total?

2) a. How many groups of 100 are there? b.How many small blocks are there total?

a. How many groups of 100 are there?b.How many small blocks are there total?

a. How many groups of 100 are there?b. How many small blocks are there total?

5) a. How many groups of 100 are there?

b.How many small blocks are there total?

**6)** a. How many groups of 100 are there?

b. How many small blocks are there total?

7) a. How many groups of 100 are there?

b. How many small blocks are there total?

**Answers** 

2 200

**800** 

**600**