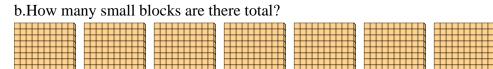

## Use the groups to answer each question.

a. How many groups of 100 are there?b. How many small blocks are there total?

2) a. How many groups of 100 are there?

a. How many groups of 100 are there?b. How many small blocks are there total?

4) a. How many groups of 100 are there?

b. How many small blocks are there total?

5) a. How many groups of 100 are there?

b. How many small blocks are there total?

**6)** a. How many groups of 100 are there?