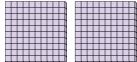

## Use the groups to answer each question.

a. How many groups of 100 are there?b. How many small blocks are there total?

2) a. How many groups of 100 are there?

a. How many groups of 100 are there?b. How many small blocks are there total?

4) a. How many groups of 100 are there?

b. How many small blocks are there total?

5) a. How many groups of 100 are there?

b. How many small blocks are there total?

**6)** a. How many groups of 100 are there?

b. How many small blocks are there total?

7) a. How many groups of 100 are there?

b. How many small blocks are there total?

**Answers** 