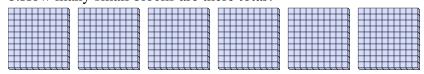

## Use the groups to answer each question.

a. How many groups of 100 are there?b. How many small blocks are there total?

2) a. How many groups of 100 are there? b.How many small blocks are there total?

a. How many groups of 100 are there?b.How many small blocks are there total?

a. How many groups of 100 are there?b. How many small blocks are there total?

5) a. How many groups of 100 are there?

b.How many small blocks are there total?

**6)** a. How many groups of 100 are there?

b. How many small blocks are there total?

7) a. How many groups of 100 are there?

b. How many small blocks are there total?

**Answers** 

2 200

**800** 

**600**