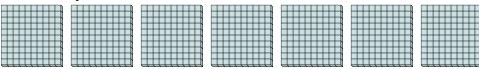

## Use the groups to answer each question.

a. How many groups of 100 are there?b. How many small blocks are there total?

2) a. How many groups of 100 are there?

a. How many groups of 100 are there?b. How many small blocks are there total?

4) a. How many groups of 100 are there?

b. How many small blocks are there total?

5) a. How many groups of 100 are there?

b. How many small blocks are there total?

**6)** a. How many groups of 100 are there?

b. How many small blocks are there total?

7) a. How many groups of 100 are there?

b. How many small blocks are there total?

**Answers** 