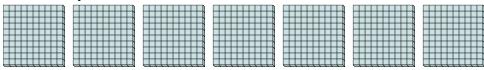

## Use the groups to answer each question.

a. How many groups of 100 are there?b. How many small blocks are there total?

2) a. How many groups of 100 are there? b.How many small blocks are there total?

a. How many groups of 100 are there?b.How many small blocks are there total?

a. How many groups of 100 are there?b. How many small blocks are there total?

5) a. How many groups of 100 are there?

b.How many small blocks are there total?

**6)** a. How many groups of 100 are there?

b. How many small blocks are there total?

7) a. How many groups of 100 are there?

b. How many small blocks are there total?

**Answers** 

2 200

**800** 

**600**