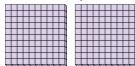

## Use the groups to answer each question.

a. How many groups of 100 are there?b. How many small blocks are there total?

2) a. How many groups of 100 are there?

a. How many groups of 100 are there?b. How many small blocks are there total?