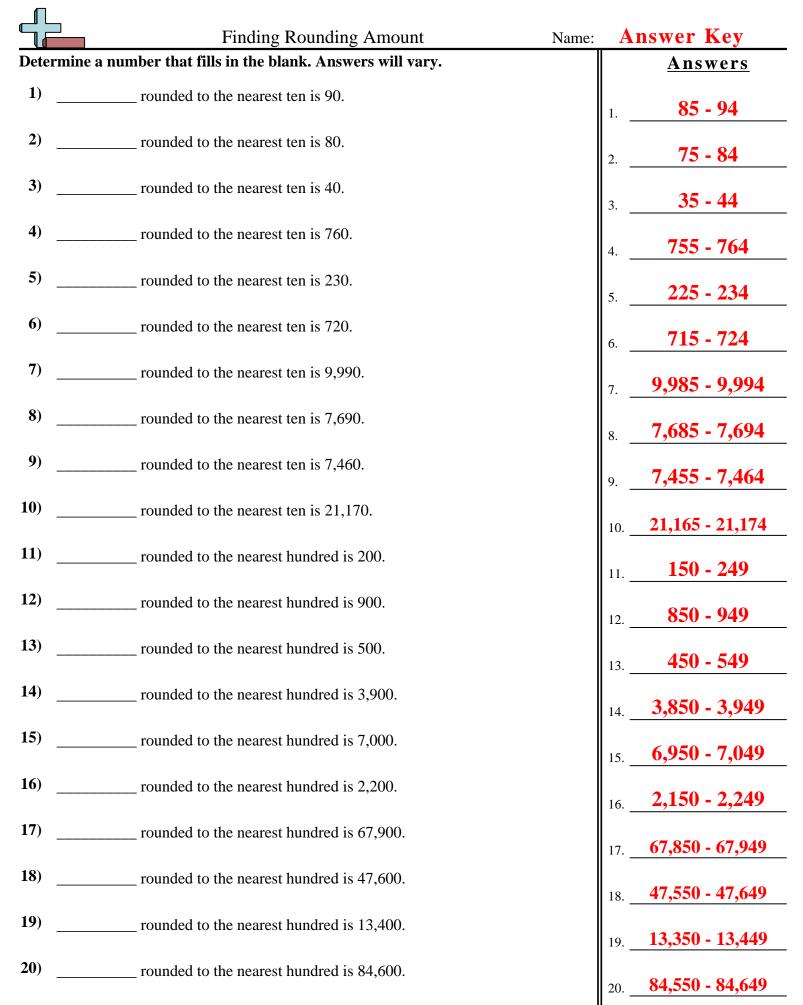

| Dete        | rmine a number that fills in the blank. Answers will vary. | <u>Answers</u> |
|-------------|------------------------------------------------------------|----------------|
| 1)          | rounded to the nearest ten is 90.                          | 1.             |
| 2)          | rounded to the nearest ten is 80.                          | 2.             |
| 3)          | rounded to the nearest ten is 40.                          | 3.             |
| 4)          | rounded to the nearest ten is 760.                         | 4              |
| 5)          | rounded to the nearest ten is 230.                         | 5              |
| 6)          | rounded to the nearest ten is 720.                         | 6              |
| 7)          | rounded to the nearest ten is 9,990.                       | 7              |
| 8)          | rounded to the nearest ten is 7,690.                       | 8              |
| 9)          | rounded to the nearest ten is 7,460.                       | 9              |
| 10)         | rounded to the nearest ten is 21,170.                      | 10             |
| 11)         | rounded to the nearest hundred is 200.                     | 11             |
| 12)         | rounded to the nearest hundred is 900.                     | 12             |
| 13)         | rounded to the nearest hundred is 500.                     | 13             |
| 14)         | rounded to the nearest hundred is 3,900.                   | 14             |
| 15)         | rounded to the nearest hundred is 7,000.                   | 15             |
| 16)         | rounded to the nearest hundred is 2,200.                   | 16             |
| <b>17</b> ) | rounded to the nearest hundred is 67,900.                  | 17             |
| 18)         | rounded to the nearest hundred is 47,600.                  | 18             |
| 19)         | rounded to the nearest hundred is 13,400.                  | 19             |
| 20)         | rounded to the nearest hundred is 84,600.                  | 20             |
|             |                                                            |                |