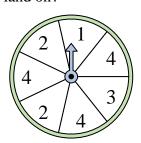

## Solve each problem.

1) Which two letters is the spinner equally likely to land on?

Which number is the

spinner most likely to

land on?

2) Which letter is the spinner least likely to land on?

3) Which letter is the spinner most likely to land on?

## Solve each problem.

1) Which two letters is the spinner equally likely to land on?

2) Which letter is the spinner least likely to land on?

3) Which letter is the spinner most likely to land on?

Name:

Which two numbers is