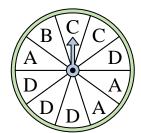

## Solve each problem.

1) Which two letters is the spinner equally likely to land on?

Which number is the

spinner most likely to

land on?

2) Which letter is the spinner least likely to land on?

3) Which letter is the spinner most likely to land on?

6) Which two numbers is the spinner equally likely

5) Which number is the spinner least likely to land on?

9) Which number is the spinner most likely to land on?

Which letter is the spinner most likely to land on?

8) Which number is the spinner least likely to land on?

Which letter is the

land on?

spinner most likely to

Which letter is the spinner least likely to land on?

12) Which two letters is the spinner equally likely to land on?