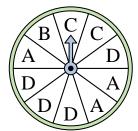

## Solve each problem.

1) Which two letters is the spinner equally likely to land on?

2) Which letter is the spinner least likely to land on?

3) Which letter is the spinner most likely to land on?

Name:

Which two numbers is

Which number is the

land on?

spinner most likely to

to land on?

the spinner equally likely

3. <u>B</u>

6. **2 & 4** 

8. \_\_\_\_1

9. \_\_\_\_\_

10. <u>C</u>

11. **D** 

12. **A & B** 

4) Which number is the spinner most likely to land on?

Which letter is the

land on?

**10**)