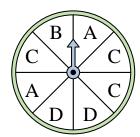

## Solve each problem.

1) Which two letters is the spinner equally likely to land on?

Which number is the

spinner most likely to

land on?

2) Which letter is the spinner least likely to land on?

3) Which letter is the spinner most likely to land on?

6) Which two numbers is the spinner equally likely

5) Which number is the spinner least likely to land on?

9) Which number is the spinner most likely to land on?

Which letter is the spinner most likely to land on?

8) Which number is the spinner least likely to land on?

Which letter is the

land on?

spinner most likely to

Which letter is the spinner least likely to land on?

12) Which two letters is the spinner equally likely to land on?