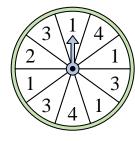

8) Which number is the spinner least likely to land on?

Which letter is the

land on?

spinner most likely to

Which letter is the spinner least likely to land on?

12) Which two letters is the spinner equally likely to land on?

spinner most likely to

5) Which number is the spinner least likely to land on?

8) Which number is the spinner least likely to land on?

11) Which letter is the spinner least likely to land on?

Which two letters is the spinner equally likely to land on?