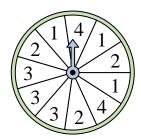

6) Which two numbers is the spinner equally likely

5) Which number is the spinner least likely to land on?

9) Which number is the spinner most likely to land on?

Which letter is the spinner most likely to land on?

## Solve each problem.

1) Which two letters is the spinner equally likely to land on?

2) Which letter is the spinner least likely to land on?

3) Which letter is the spinner most likely to land on?

Name:

Which two numbers is

Which number is the

land on?

spinner most likely to

to land on?

the spinner equally likely

3. <u>B</u>

6. **2 & 4** 

8. \_\_\_\_1