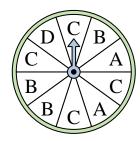

## Solve each problem.

1) Which two letters is the spinner equally likely to land on?

Which number is the

spinner most likely to

land on?

2) Which letter is the spinner least likely to land on?

3) Which letter is the spinner most likely to land on?

6) Which two numbers is the spinner equally likely

5) Which number is the spinner least likely to land on?

9) Which number is the spinner most likely to land on?

Which letter is the spinner most likely to land on?

8) Which number is the spinner least likely to land on?

Which letter is the

land on?

spinner most likely to

Which letter is the spinner least likely to land on?

12) Which two letters is the spinner equally likely to land on?