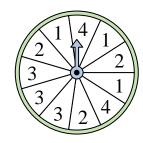

6) Which two numbers is the spinner equally likely

5) Which number is the spinner least likely to land on?

9) Which number is the spinner most likely to land on?

Which letter is the spinner most likely to land on?

Which number is the

land on?

spinner most likely to

to land on?

the spinner equally likely

3. <u>B</u>

6. **2 & 4** 

8. \_\_\_\_1