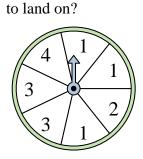

## Solve each problem.

1) Which two letters is the spinner equally likely to land on?

Which number is the

spinner most likely to

land on?

2) Which letter is the spinner least likely to land on?

3) Which letter is the spinner most likely to land on?

## Solve each problem.

1) Which two letters is the spinner equally likely to land on?

2) Which letter is the spinner least likely to land on?

3) Which letter is the spinner most likely to land on?

Name:

Which two numbers is