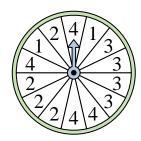

8) Which number is the spinner least likely to land on?

Which letter is the

land on?

spinner most likely to

Which letter is the spinner least likely to land on?

12) Which two letters is the spinner equally likely to land on?

spinner most likely to

5) Which number is the spinner least likely to land on?

8) Which number is the spinner least likely to land on?

11) Which letter is the spinner least likely to land on?

Which two letters is the spinner equally likely to land on?