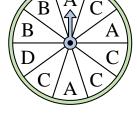

## Solve each problem.

1) Which two letters is the spinner equally likely to land on?

2) Which letter is the spinner least likely to land on?

3) Which letter is the spinner most likely to land on?

Name:

Which two numbers is

Which number is the

land on?

spinner most likely to

to land on?

the spinner equally likely

3. <u>B</u>

6. **2 & 4** 

8. \_\_\_\_1

9. \_\_\_\_\_

10. <u>C</u>

11. **D** 

12. **A & B** 

4) Which number is the spinner most likely to land on?

Which letter is the

land on?

**10**)

spinner most likely to

5) Which number is the spinner least likely to land on?

8) Which number is the spinner least likely to land on?

11) Which letter is the spinner least likely to land on?

Which two letters is the spinner equally likely to land on?