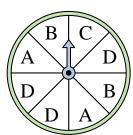

## Solve each problem.

1) Which two letters is the spinner equally likely to land on?

Which number is the

spinner most likely to

land on?

2) Which letter is the spinner least likely to land on?

3) Which letter is the spinner most likely to land on?

6) Which two numbers is the spinner equally likely

5) Which number is the spinner least likely to land on?

9) Which number is the spinner most likely to land on?

Which letter is the spinner most likely to land on?

8) Which number is the spinner least likely to land on?

Which letter is the

land on?

spinner most likely to

Which letter is the spinner least likely to land on?

12) Which two letters is the spinner equally likely to land on?