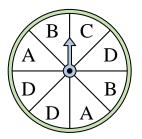

## Solve each problem.

1) Which two letters is the spinner equally likely to land on?

2) Which letter is the spinner least likely to land on?

3) Which letter is the spinner most likely to land on?

Name:

Which two numbers is

Which number is the

land on?

spinner most likely to

to land on?

the spinner equally likely

3. <u>B</u>

6. **2 & 4** 

8. \_\_\_\_1

9. \_\_\_\_\_

10. <u>C</u>

11. **D** 

12. **A & B** 

4) Which number is the spinner most likely to land on?

Which letter is the

land on?

**10**)

spinner most likely to

5) Which number is the spinner least likely to land on?

8) Which number is the spinner least likely to land on?

11) Which letter is the spinner least likely to land on?

Which two letters is the spinner equally likely to land on?