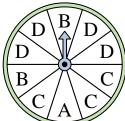

## Solve each problem.

1) Which two letters is the spinner equally likely to land on?

2) Which letter is the spinner least likely to land on?

3) Which letter is the spinner most likely to land on?

Name:

Which two numbers is

Which number is the

land on?

spinner most likely to

to land on?

the spinner equally likely

3. <u>B</u>

6. **2 & 4** 

8. \_\_\_\_1

9. \_\_\_\_\_

10. <u>C</u>

11. **D** 

12. **A & B** 

4) Which number is the spinner most likely to land on?

Which letter is the

land on?

**10**)

spinner most likely to

5) Which number is the spinner least likely to land on?

8) Which number is the spinner least likely to land on?

11) Which letter is the spinner least likely to land on?

Which two letters is the spinner equally likely to land on?