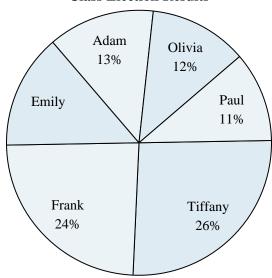

### **Class Election Results**

- 1) What percent of people voted for Olivia?
- 2) Who got the least number of votes?
- 3) What percent of people voted for either Adam or Tiffany?
- **4**) Who won the election?
- 5) Which two candidates had about half the votes?

Answers

- 12%
- 2. Paul
- 39%
- 4. **Tiffany**
- 5. Tiffany & Frank
- 6. **bacon**
- 7. **mushrooms**
- 8. **14%**
- 9. **24%** 
  - bacon &
- 10. **pepperoni**