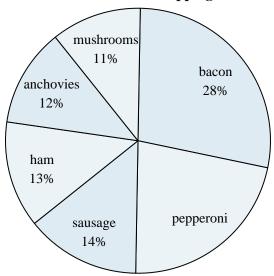

## Favorite Pizza Topping

- 6) Which topping was the most popular?
- 7) Which topping was the least popular?

Math

- 8) What percent of people said sausage was their favorite?
- 9) What percent of people said either ham or mushrooms was their favorite?
- **10**) Which two toppings did about half the people like the best?

Answers

- 12%
- 2. Paul
- 39%
- 4. **Tiffany**
- 5. Tiffany & Frank
- 6. **bacon**
- 7. **mushrooms**
- 8. **14%**
- 9. **24%** 
  - bacon &
- 10. **pepperoni**