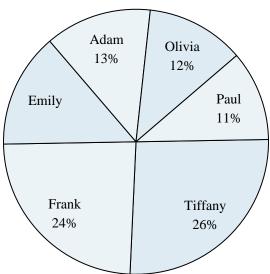

#### **Class Election Results**

- 1) What percent of people voted for Olivia?
- 2) Who got the least number of votes?
- 3) What percent of people voted for either Adam or Tiffany?
- **4)** Who won the election?
- 5) Which two candidates had about half the votes?

Answers

- 12%
- 2. Paul
- 39%
- 4. **Tiffany**
- 5. Tiffany & Frank
- 6. **bacon**
- 7. **mushrooms**
- 8. **14%**
- 9. **24%** 
  - bacon &
- 10. **pepperoni**