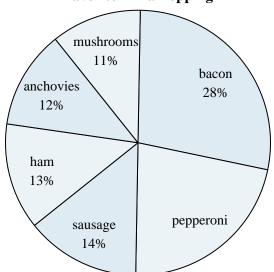

## Favorite Pizza Topping

- 6) Which topping was the most popular?
- 7) Which topping was the least popular?
- 8) What percent of people said sausage was their favorite?
- 9) What percent of people said either ham or mushrooms was their favorite?
- **10**) Which two toppings did about half the people like the best?

Answers

- 12%
- 2. Paul
- 39%
- 4. **Tiffany**
- 5. Tiffany & Frank
- 6. **bacon**
- 7. **mushrooms**
- 8. **14%**
- 9. **24%** 
  - bacon &
- 10. **pepperoni**