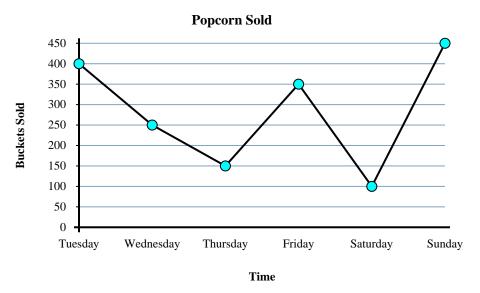

Solve each problem.

- 1) How many buckets were sold on Saturday?
- 2) How many buckets were sold on Friday?
- 3) Which day had the least popcorn sold?
- 4) Were more buckets sold on Saturday or on Sunday?
- 5) On Tuesday the goal was to sell at least 500 buckets. Was that goal reached?
- 6) What is the difference in the number of buckets sold on Tuesday and the number sold on Friday?
- 7) Which day had the most popcorn sold?
- 8) What is the total number of buckets sold?
- 9) From Wednesday to Thursday did the amount of popcorn sold increase or decrease?
- 10) Were fewer buckets sold on Wednesday or on Sunday?

3. \_\_\_\_\_

). \_\_\_\_\_

10. \_\_\_\_\_

Solve each problem.

- 1) How many buckets were sold on Saturday?
- 2) How many buckets were sold on Friday?
- 3) Which day had the least popcorn sold?
- 4) Were more buckets sold on Saturday or on Sunday?
- 5) On Tuesday the goal was to sell at least 500 buckets. Was that goal reached?
- 6) What is the difference in the number of buckets sold on Tuesday and the number sold on Friday?
- 7) Which day had the most popcorn sold?
- 8) What is the total number of buckets sold?
- 9) From Wednesday to Thursday did the amount of popcorn sold increase or decrease?
- 10) Were fewer buckets sold on Wednesday or on Sunday?