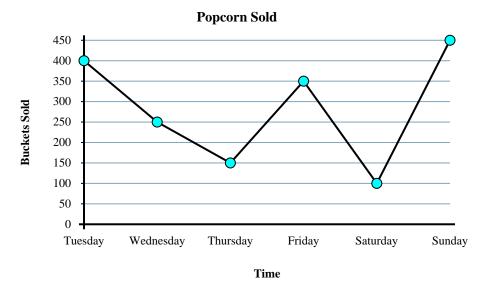

Solve each problem.

- 1) How many buckets were sold on Saturday?
- 2) How many buckets were sold on Friday?
- 3) Which day had the least popcorn sold?
- 4) Were more buckets sold on Saturday or on Sunday?
- 5) On Tuesday the goal was to sell at least 500 buckets. Was that goal reached?
- 6) What is the difference in the number of buckets sold on Tuesday and the number sold on Friday?
- 7) Which day had the most popcorn sold?
- 8) What is the total number of buckets sold?
- 9) From Wednesday to Thursday did the amount of popcorn sold increase or decrease?
- 10) Were fewer buckets sold on Wednesday or on Sunday?

3. \_\_\_\_\_

). \_\_\_\_\_

10. \_\_\_\_\_

Solve each problem.

- 1) How many buckets were sold on Saturday?
- 2) How many buckets were sold on Friday?
- 3) Which day had the least popcorn sold?
- 4) Were more buckets sold on Saturday or on Sunday?
- 5) On Tuesday the goal was to sell at least 500 buckets. Was that goal reached?
- 6) What is the difference in the number of buckets sold on Tuesday and the number sold on Friday?
- 7) Which day had the most popcorn sold?
- 8) What is the total number of buckets sold?
- 9) From Wednesday to Thursday did the amount of popcorn sold increase or decrease?
- 10) Were fewer buckets sold on Wednesday or on Sunday?