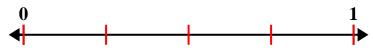

## Solve each problem.

1) Partition into 3 equal pieces and label each partition.

2) Partition into 8 equal pieces and label each partition.

3) Partition into 4 equal pieces and label each partition.

4) Partition into 2 equal pieces and label each partition.

5) Partition into 6 equal pieces and label each partition.

Name: **Answer Key** 