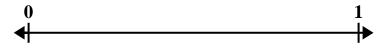

## Solve each problem.

Partition into 3 equal pieces and label each partition.

2) Partition into 8 equal pieces and label each partition.

3) Partition into 4 equal pieces and label each partition.

Partition into 2 equal pieces and label each partition.

5) Partition into 6 equal pieces and label each partition.