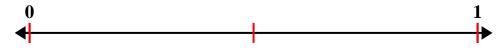

## Solve each problem.

1) Partition into 3 equal pieces and label each partition.

2) Partition into 8 equal pieces and label each partition.

3) Partition into 4 equal pieces and label each partition.

4) Partition into 2 equal pieces and label each partition.

5) Partition into 6 equal pieces and label each partition.

Name: **Answer Key** 