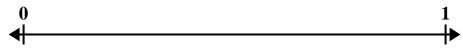

## Solve each problem.

1) Partition into 3 equal pieces and label each partition.

2) Partition into 8 equal pieces and label each partition.

3) Partition into 4 equal pieces and label each partition.

4) Partition into 2 equal pieces and label each partition.