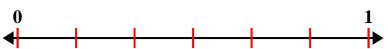

5) Partition into 6 equal pieces and label each partition.

Name: **Answer Key** 

5) Partition into 6 equal pieces and label each partition.