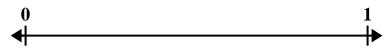

## Solve each problem.

Partition into 3 equal pieces and label each partition.

2) Partition into 8 equal pieces and label each partition.

3) Partition into 4 equal pieces and label each partition.

Partition into 2 equal pieces and label each partition.