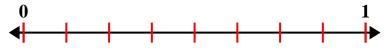

## Solve each problem.

1) Partition into 3 equal pieces and label each partition.

2) Partition into 8 equal pieces and label each partition.

3) Partition into 4 equal pieces and label each partition.

4) Partition into 2 equal pieces and label each partition.

5) Partition into 6 equal pieces and label each partition.

Name: **Answer Key** 