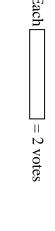

8.

2

7
6
3
2
Samus Mario Kirby Pikachu

- 1) How many more people liked Kirby than liked Pikachu?
- 2) Which character did the largest number of people say was their favorite?
- 3) Which character did the fewest number of people say was their favorite?
- 4) How many people total answered the poll?
- 5) Did fewer people like Samus or Mario?
- 6) Did more people like Mario or Pikachu?
- 7) Which character did exactly 12 people say was their favorite?
- 8) How many people liked Mario the best?
- 9) What is the combined number of people who liked Kirby and Mario?
- **10**) What is the difference in the number of people who liked Kirby and the number who liked Samus?