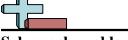

8.

2

7
6
3
2
Samus Mario Kirby Pikachu

- 1) How many more people liked Kirby than liked Pikachu?
- 2) Which character did the largest number of people say was their favorite?
- 3) Which character did the fewest number of people say was their favorite?
- 4) How many people total answered the poll?
- 5) Did fewer people like Samus or Mario?
- 6) Did more people like Mario or Pikachu?
- 7) Which character did exactly 12 people say was their favorite?
- 8) How many people liked Mario the best?
- 9) What is the combined number of people who liked Kirby and Mario?
- **10**) What is the difference in the number of people who liked Kirby and the number who liked Samus?